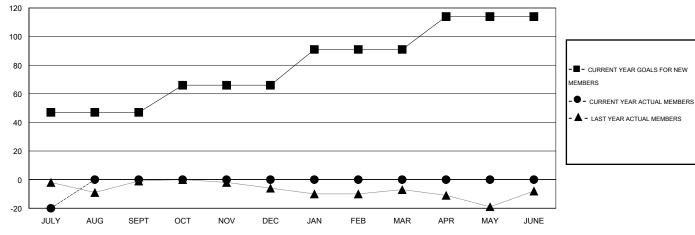

#### GOALS AND ACTUAL MEMBERS CUMULATIVE

| DROPPED CLUBS: 2  DROPPED MEMBERS |         | 4 CLUBS OF 43 ADDED 1 OR MORE<br>NEW MEMBERS | GENDER DISTRIBU<br>MALE<br>FEMALE | TION<br>997 (82.26%)<br>215 (17.74%) |     |
|-----------------------------------|---------|----------------------------------------------|-----------------------------------|--------------------------------------|-----|
| DECEASED                          | 2<br>23 | CLICK HERE FOR HEALTH                        | FAMILY UNIT MEMBERS               |                                      | 197 |
| CLUB CANCELLED OTHER              | 6       | ASSESSMENT DATA                              | HEAD OF HOUSEHOLD                 |                                      | 95  |
| TOTAL                             | 31      |                                              | NON-HEAD OF HOUSEHOLD             |                                      | 102 |